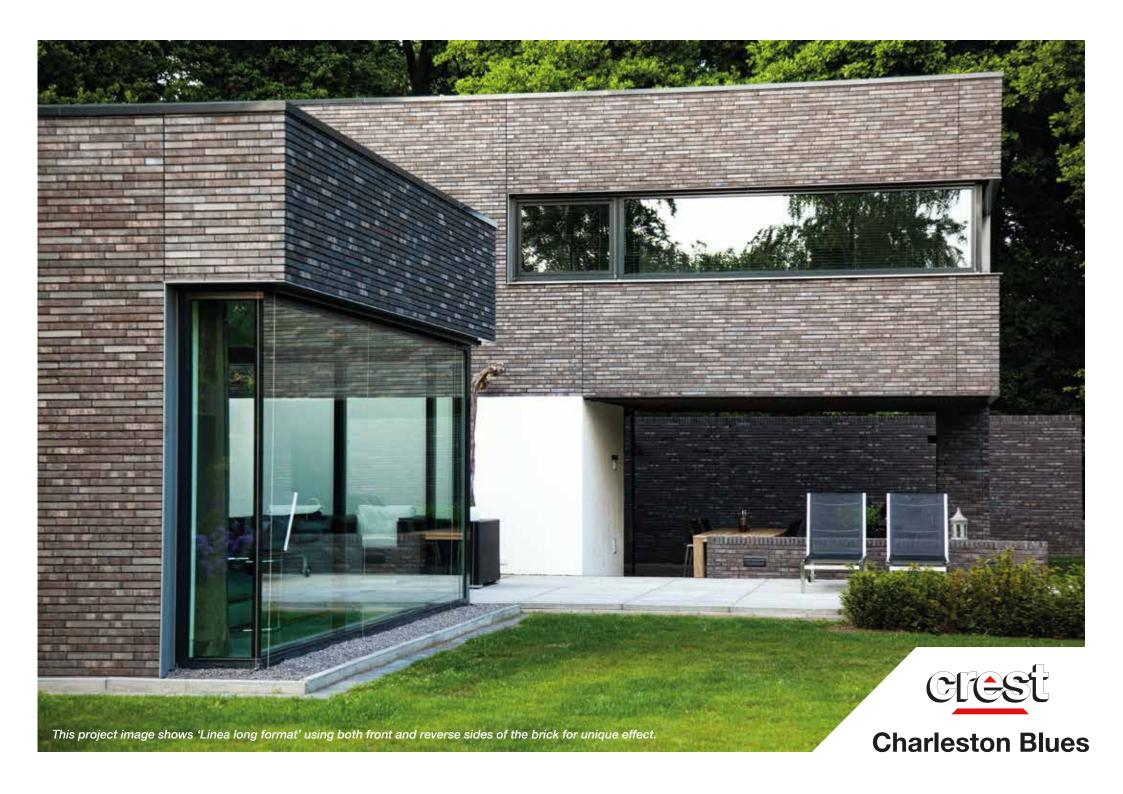

## **Charleston Blues**

With deep shades of blue grey and blacks the Charleston is a stunning brick.

**size** (other sizes available see below) 65mm (215 x 102.5)

compressive strength ≥57 N/mm²

water absorption ≤3%