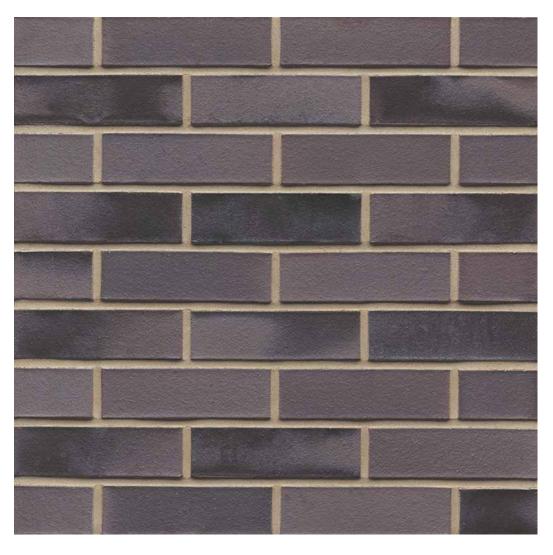

## **Charleston Blues**

With deep shades of blue grey and blacks the Charleston is a stunning brick.

**size** (other sizes available see below) 65mm (215 x 102.5)

compressive strength ≥57 N/mm²

water absorption ≤3%